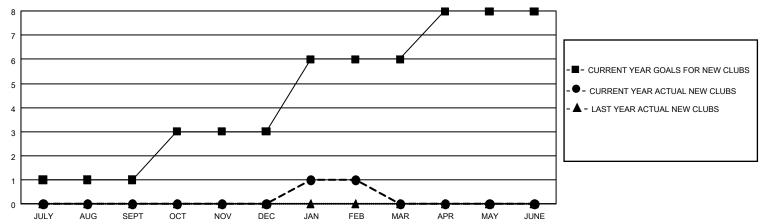

## GOALS AND ACTUAL NEW CLUBS CUMULATIVE

## **GMT MONTHLY MEMBERSHIP PROGRESS REPORT**

Results as of: 3/31/2020

**LOCATION: LOUISIANA** 

Multiple District 8

GMT CA 1

| Clubs                 |               |           |               | Members               |                        |                         |                                                    |  |
|-----------------------|---------------|-----------|---------------|-----------------------|------------------------|-------------------------|----------------------------------------------------|--|
| RESULTS FOR 2019-2020 |               |           |               | RESULTS FOR 2019-2020 |                        |                         |                                                    |  |
| QUARTER               | NEW CLUB GOAL | NEW CLUBS | DROPPED CLUBS | QUARTER MEME          | BER GROWTH NET<br>GOAL | MEMBER GROWTH<br>ACTUAL | DROPPED<br>MEMBERS ACTUAL<br>(including transfers) |  |
| JULY/AUG/SEPT         | 3             | 0         | 0             | JULY/AUG/SEPT         | 153                    | 79                      | 97                                                 |  |
| OCT/NOV/DEC           | 6             | 0         | 2             | OCT/NOV/DEC           | 276                    | 70                      | 128                                                |  |
| JAN/FEB/MAR           | 9             | 1         | 0             | JAN/FEB/MAR           | 273                    | 81                      | 102                                                |  |
| APR/MAY/JUNE          | 6             | 0         | 0             | APR/MAY/JUNE          | 228                    | 0                       | 0                                                  |  |