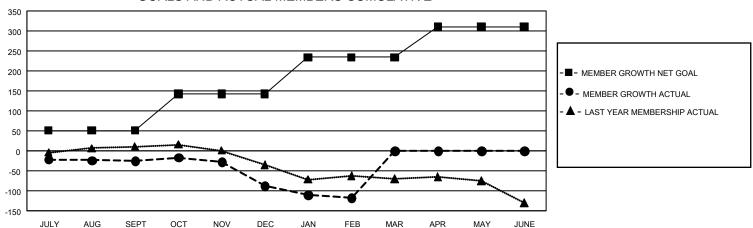

## GOALS AND ACTUAL MEMBERS CUMULATIVE

| DROPPED CLUBS: 0 |   | 0 CLUBS OF 0 ADDED 1 OR MORE NEW<br>MEMBERS | GENDER DISTRIBUTION  MALE 0 (100.00%) |             |   |
|------------------|---|---------------------------------------------|---------------------------------------|-------------|---|
| DROPPED MEMBERS  |   |                                             | FEMALE                                | 0 (100.00%) |   |
| DECEASED         | 0 | CLICK HERE FOR CUMULATIVE                   | TOTAL FAMILY UNIT MEMBERS             |             | 0 |
| CLUB CANCELLED   | 0 | MEMBERSHIP DATA                             | FAMILY MEMBERS PAYING HALF<br>DUES    |             | 0 |
| OTHER            | 0 |                                             |                                       |             | Ü |
| TOTAL            | 0 |                                             |                                       |             |   |

## **GMT MONTHLY MEMBERSHIP PROGRESS REPORT**

Results as of: 3/31/2020

**LOCATION: LOUISIANA** 

Multiple District 8

GMT CA 1

| Clubs                 |               |           |               | Members               |                        |                         |                                                    |  |
|-----------------------|---------------|-----------|---------------|-----------------------|------------------------|-------------------------|----------------------------------------------------|--|
| RESULTS FOR 2019-2020 |               |           |               | RESULTS FOR 2019-2020 |                        |                         |                                                    |  |
| QUARTER               | NEW CLUB GOAL | NEW CLUBS | DROPPED CLUBS | QUARTER MEME          | BER GROWTH NET<br>GOAL | MEMBER GROWTH<br>ACTUAL | DROPPED<br>MEMBERS ACTUAL<br>(including transfers) |  |
| JULY/AUG/SEPT         | 3             | 0         | 0             | JULY/AUG/SEPT         | 153                    | 79                      | 97                                                 |  |
| OCT/NOV/DEC           | 6             | 0         | 2             | OCT/NOV/DEC           | 276                    | 70                      | 128                                                |  |
| JAN/FEB/MAR           | 9             | 1         | 0             | JAN/FEB/MAR           | 273                    | 81                      | 102                                                |  |
| APR/MAY/JUNE          | 6             | 0         | 0             | APR/MAY/JUNE          | 228                    | 0                       | 0                                                  |  |